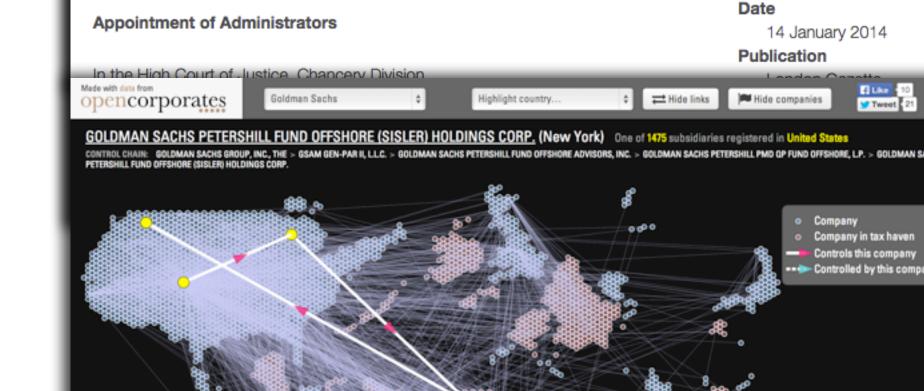

#### How complex is BP?

Over 1,100 companies across 84 jurisdictions going 12 layers deep! Read more/Explore network

Open LEIs, a user-friendly interface on the emerging Global Legal Entity Identifier System. Read more