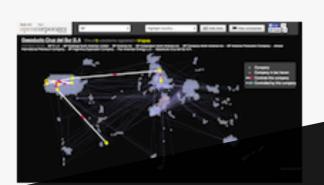

#### How complex is BP?

Over 1,100 companies across 84 jurisdictions going 12 layers deep! Read more/Explore network

Open LEIs, a user-friendly interface on the emerging Global Legal Entity Identifier System. Read more