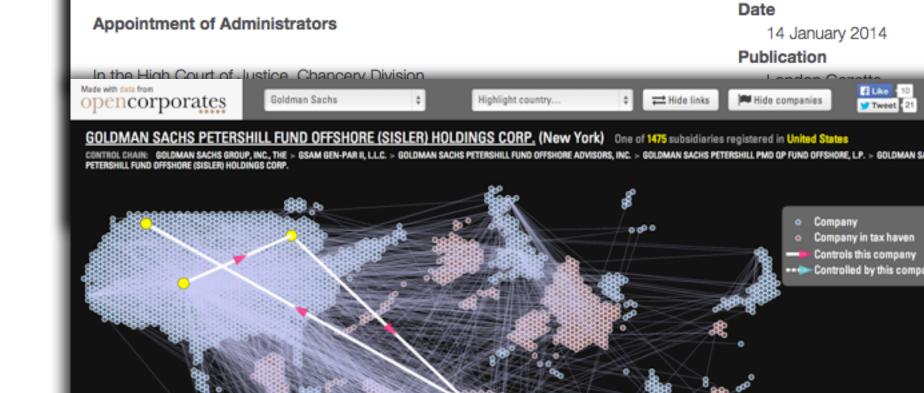

#### How complex is BP?

Over 1,100 companies across 84 jurisdictions going 12 layers deep! Read more/Explore network

Open LEIs, a user-friendly interface on the emerging Global Legal Entity Identifier System. Read more