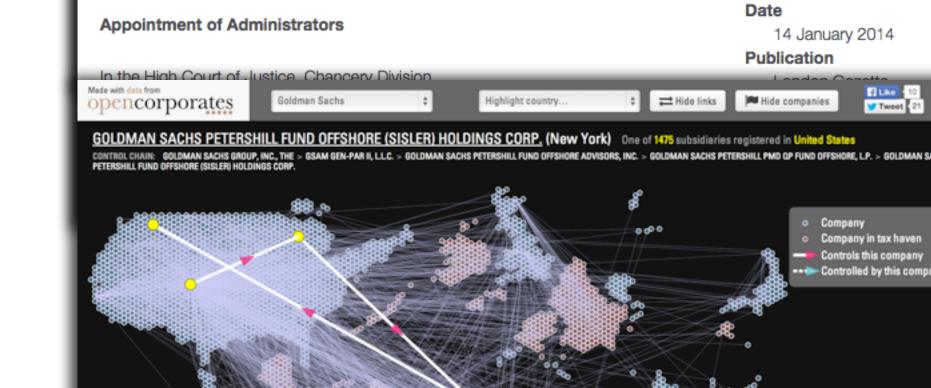

#### How complex is BP?

Over 1,100 companies across 84 jurisdictions going 12 layers deep! Read more/Explore network

Open LEIs, a user-friendly interface on the emerging Global Legal Entity Identifier System. Read more