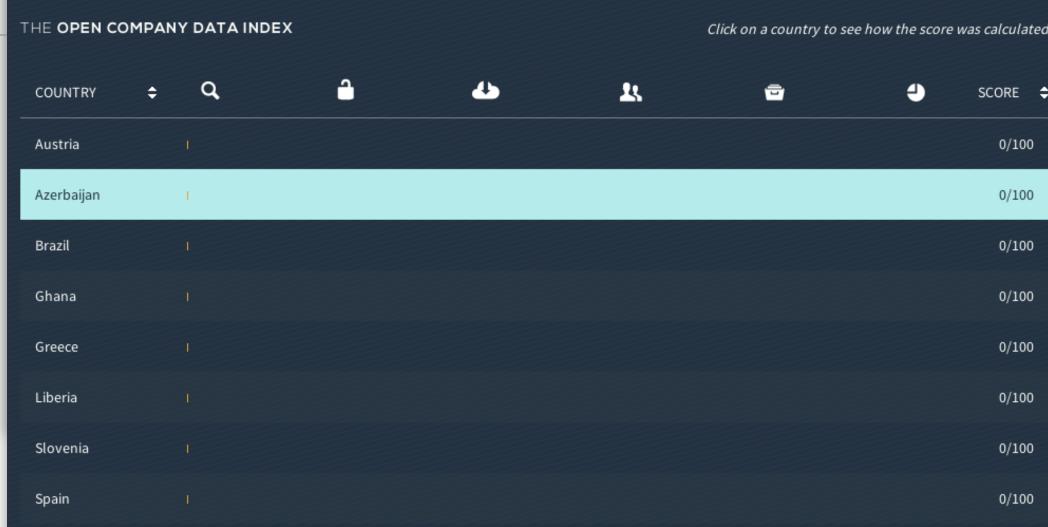

But there's a long way to go

# But there's a long way to go

 An increasing number of jurisdictions are making their company data open

# But there's a long way to go

- An increasing number of jurisdictions are making their company data open
- But many more are completely closed/ offline