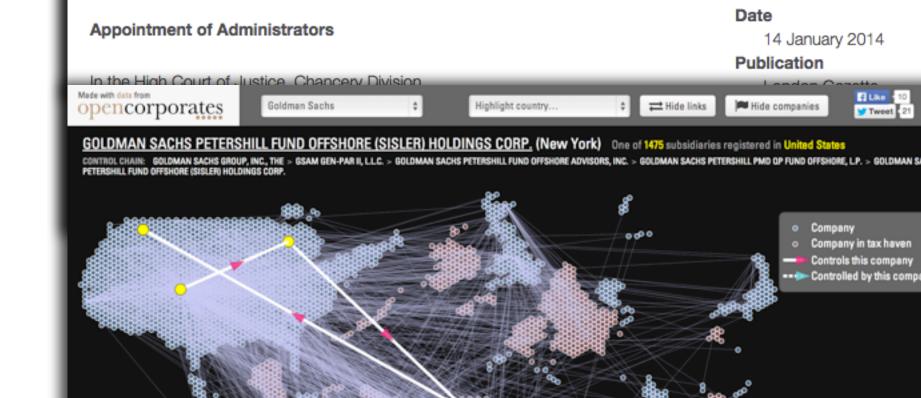

#### How complex is BP?

Over 1,100 companies across 84 jurisdictions going 12 layers deep! Read more/Explore network

Open LEIs, a user-friendly interface on the emerging Global Legal Entity Identifier System. Read more