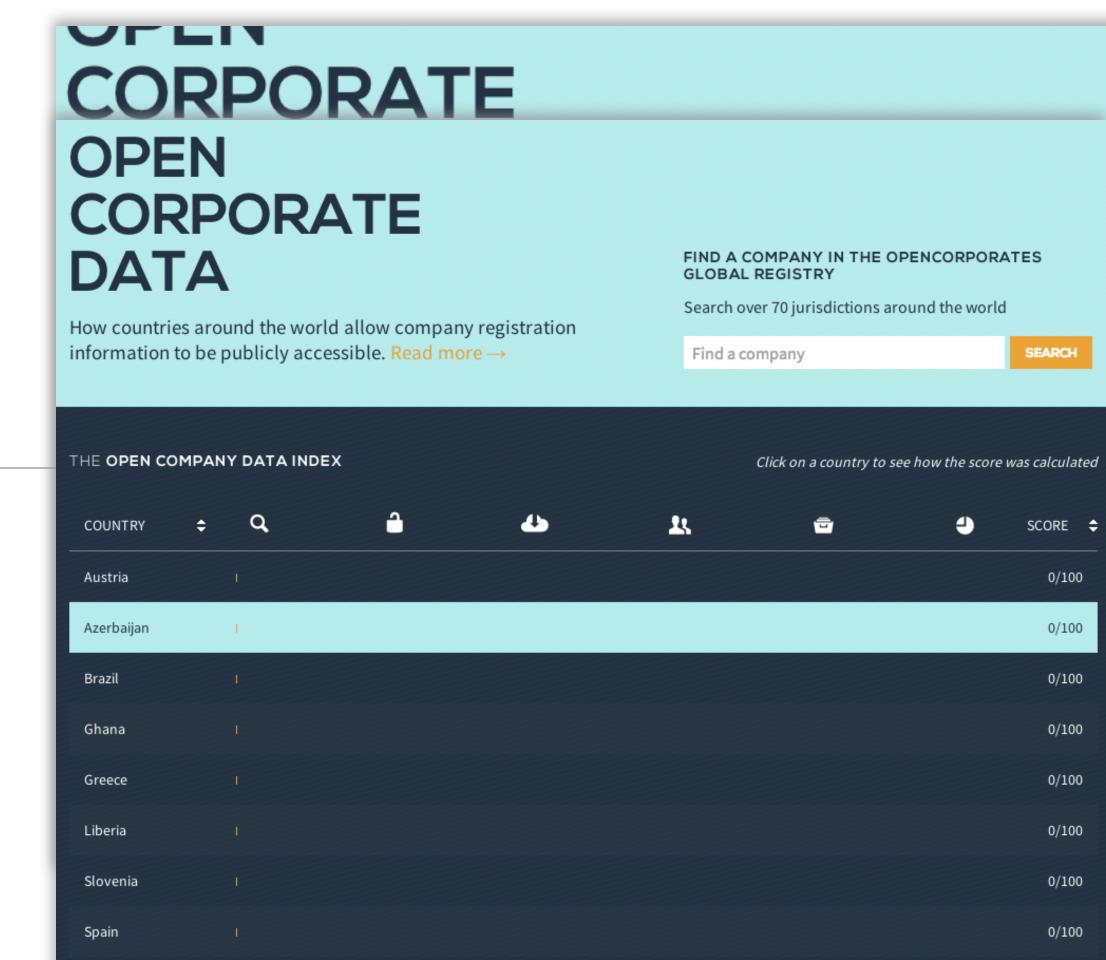

But there's a long way to go

# But there's a long way to go

 An increasing number of jurisdictions are making their company data open

# But there's a long way to go

- An increasing number of jurisdictions are making their company data open
- But many more are completely closed/ offline