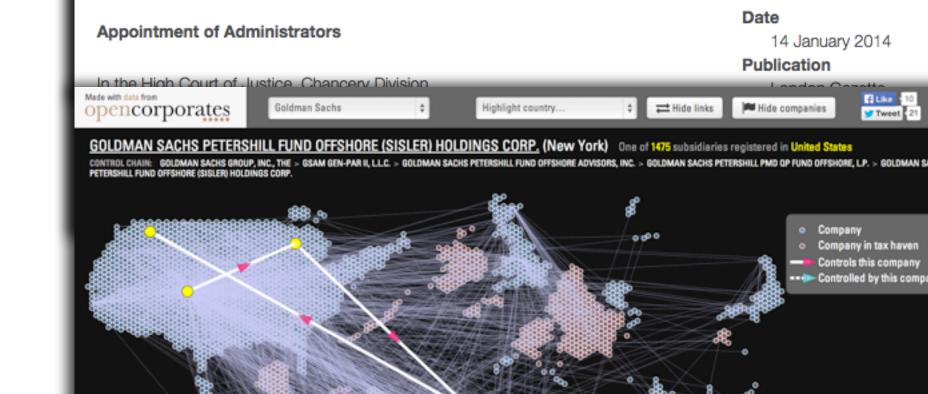

#### How complex is BP?

Over 1,100 companies across 84 jurisdictions going 12 layers deep! Read more/Explore network

Open LEIs, a user-friendly interface on the emerging Global Legal Entity Identifier System. Read more